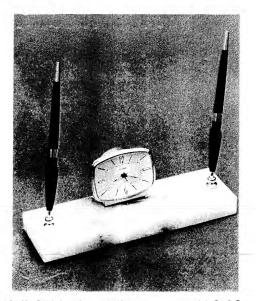

104PC - PEN BASE - OVAL - DOUBLE PEN ROLL CALENDAR - OCTAGONAL

CALENDAR -OCTAGONAL -PLAQUE CHEERFULLY STYLED TO BRIGHTEN ANY DESK . AVAILABLE IN WHITE, BLACK & GREEN

256MC - PEN BASE - CLOCK

104 - PEN BASE - OVAL - DOUBLE PEN - PLAQUE